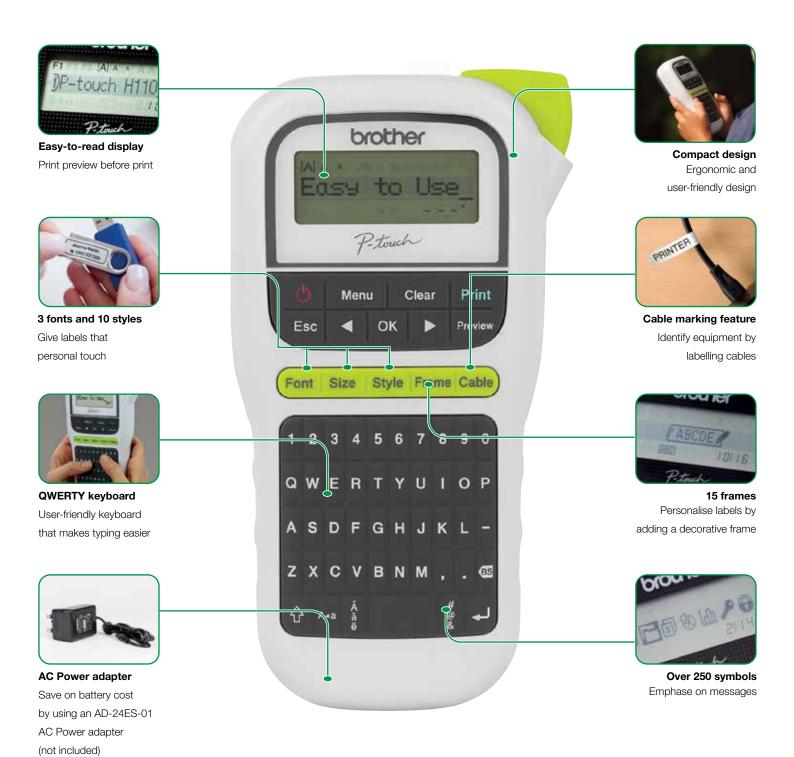

# PT-H110 Portable Electronic Labeller

Ideal labelling solutions that organise items in home and office.

- Compact and Portable
- QWERTY keyboard for easy typing
- Print on 3.5, 6, 9 and 12mm TZe laminated labels
- 3 font styles, 253 symbols and 15 frames

#### **Technical Specification**

| Hardware                                                                                                             |                                                                                                                                                                                                                                          |                                                                                                                 |                                                                                                                                                                                                                                                                                             |
|----------------------------------------------------------------------------------------------------------------------|------------------------------------------------------------------------------------------------------------------------------------------------------------------------------------------------------------------------------------------|-----------------------------------------------------------------------------------------------------------------|---------------------------------------------------------------------------------------------------------------------------------------------------------------------------------------------------------------------------------------------------------------------------------------------|
| Print Speed Print Resolution Cutter Print Method Power supply  Tape type Min. / Max. label length LCD display Memory | 20mm per second 180dpi Manual cutter Direct thermal 6 pcs of AAA batteries (not included) AD-24ES-01 AC Power adapter (not included) TZe tape: 3.5, 6, 9, 12mm 30mm / 300 mm 16-character Graphical LCD display 15 programmable memories | Template Library Numbering Mirror Printing Vertical Printing Print Preview Auto Power Off Unit Charge Languages | 17 Text designs, 10 pattern designs Yes, (1 - 9) Yes Yes Yes, (Real Graphical Print preview) Yes Yes, (inch/mm) 20 languages: (English, German, French, Spanish, Portuguese, Italian, Dutch, Danish, Norwegian, Swedish, Finnish, Hungarian, Czech, Polish, Romanian, Slovenian, Slovakian, |
| Built-in Software                                                                                                    |                                                                                                                                                                                                                                          | Package content                                                                                                 | Croatian, Turkish, Portuguese)                                                                                                                                                                                                                                                              |
| Built-in fonts                                                                                                       | 3                                                                                                                                                                                                                                        | Tablings contons                                                                                                |                                                                                                                                                                                                                                                                                             |
| Character sizes Character width                                                                                      | 3 sizes 3 width (extended, medium,                                                                                                                                                                                                       |                                                                                                                 | PT-H110 Electronic Labeller                                                                                                                                                                                                                                                                 |
| Character width                                                                                                      | condensed)                                                                                                                                                                                                                               |                                                                                                                 | TZe-231 12mm Black on White tape                                                                                                                                                                                                                                                            |
| Frames                                                                                                               | 15                                                                                                                                                                                                                                       |                                                                                                                 | (4m long)                                                                                                                                                                                                                                                                                   |
| Underline                                                                                                            | Yes                                                                                                                                                                                                                                      |                                                                                                                 | User guide                                                                                                                                                                                                                                                                                  |
| Maximum number                                                                                                       |                                                                                                                                                                                                                                          | Supplies                                                                                                        |                                                                                                                                                                                                                                                                                             |
| of lines                                                                                                             | 2 lines                                                                                                                                                                                                                                  | TZe Tapes                                                                                                       | 3.5, 6, 9, 12mm                                                                                                                                                                                                                                                                             |
| Horizontal alignment                                                                                                 | Automatic length labels: left aligned, Pre-set length labels: centre aligned                                                                                                                                                             | Weight and Dimension                                                                                            | n                                                                                                                                                                                                                                                                                           |
| Tape length setting                                                                                                  | Yes, (30 - 300mm)                                                                                                                                                                                                                        | Dimension                                                                                                       | 111mm (W) x 204mm (D) x 58mm (H)                                                                                                                                                                                                                                                            |
| Tape margin setting                                                                                                  | None, narrow, half, full, chain print                                                                                                                                                                                                    | Weight                                                                                                          | 400g                                                                                                                                                                                                                                                                                        |