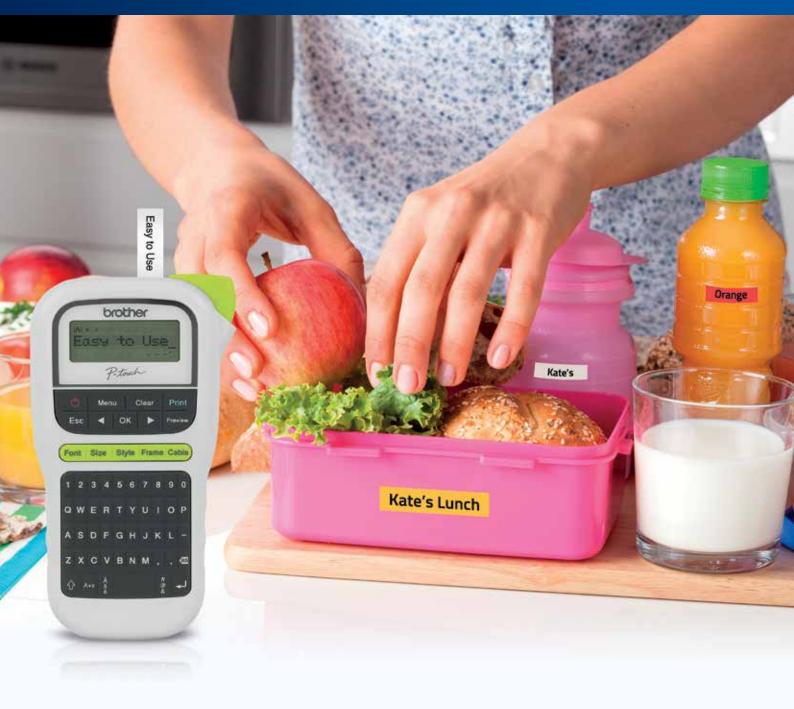

# PT-H110 Portable Electronic Labeller

Ideal labelling solutions that organise items in home and office.

- Compact and Portable
- QWERTY keyboard for easy typing
- Print on 3.5, 6, 9 and 12mm TZe laminated labels
- 3 font styles, 253 symbols and 15 frames

#### **Organise with PT-H110**

Increase efficiency by ensuring items such as file folders, stationeries, shelving, filing cabinets and personal possessions are clearly identified with a durable TZe laminated label. With a wide variety of tapes widths and colours to choose from for label creation, this compact handheld PT-H110 is the ideal solution to organise home and office.

### Clearly identify items with a durable TZe laminated label

Around the home, offices, schools, shops and other places of work, there are many label applications usage for the long lasting and durable TZe laminated labels.